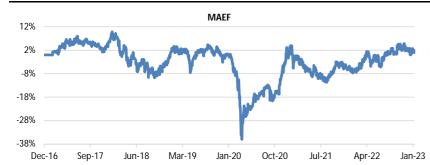

## Since Inception Performance

|                                     | 1 Month | 3 Months | 6 Months | YTD    | 1 Year | 3 Year  | 5 Year  | Since Inception |
|-------------------------------------|---------|----------|----------|--------|--------|---------|---------|-----------------|
| Mega Amanah Link Equity Fund (MAEF) | -1.45%  | -2.63%   | 3.48%    | -1.45% | 8.46%  | 8.01%   | -6.91%  | 1.00%           |
| Peer Group Index*                   | -0.69%  | -4.39%   | -4.37%   | -0.69% | -1.89% | -5.51%  | -47.94% | -44.79%         |
| Peer Group Index Alpha              | -0.75%  | 1.76%    | 7.85%    | -0.75% | 10.35% | 13.52%  | 41.04%  | 45.79%          |
| Benchmark**                         | -1.78%  | -6.59%   | -3.41%   | -1.78% | 3.73%  | -10.15% | -26.62% | -17.18%         |
| Benchmark Alpha                     | 0.33%   | 3.96%    | 6.89%    | 0.33%  | 4.74%  | 18.16%  | 19.71%  | 18.18%          |